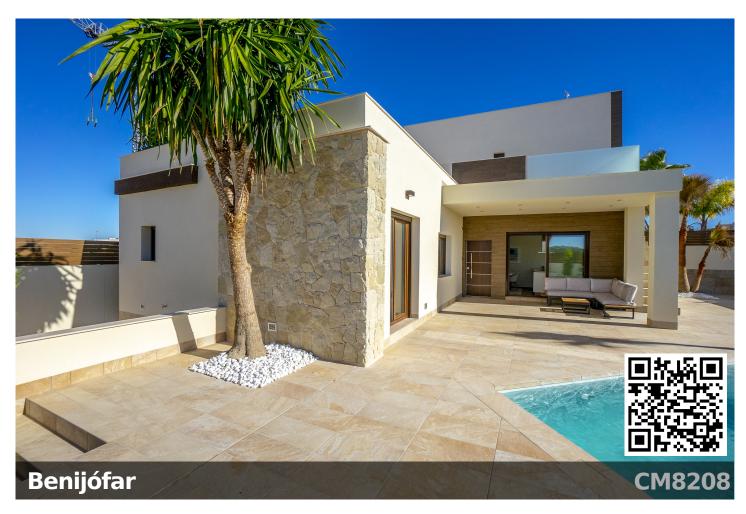

## Bungalow style Villa on the edge of Benijofar Village

If you are looking for a new build property on the edge of a traditional Spanish village then look no further. This stunning bungalow style villa consists of a large livening-dining area which as access to a covered terrace area and large windows giving you a great sense of space and light, the kitchen in this property is an American style and gives the property a great flow. This properoty has three good sizes bedrooms one of which is en-suite and a separate bathroom along with a 6sqm galery that could be used as a utility room. ... [ask for more details!] **(This Villa is on a 311^2 plot.)** 