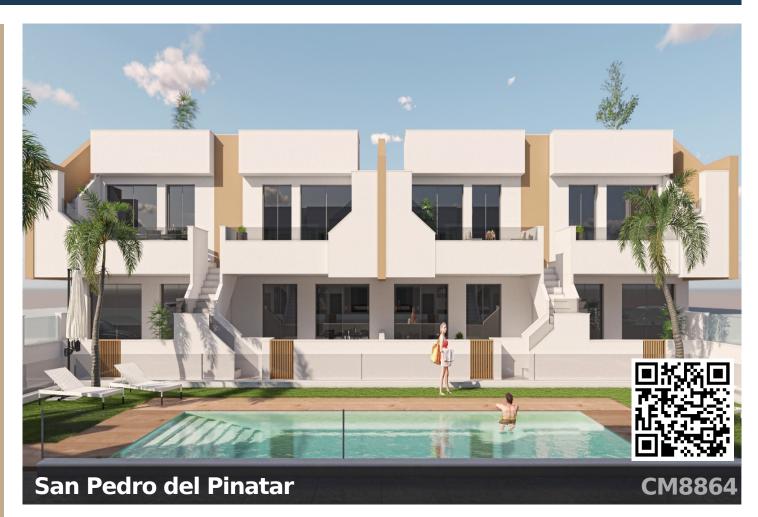

## **Coastal New Build Apartments**

New build apartments located in San Pedro del Pinatar - Costa Calida Here we have a selection of ground floor and top floor apartments located in the coastal town of San Pedro del Pinatar. The ground floor apartments boast a private garden whilst the top floors have a private roof solarium boasting stunning views of the area. Inside each apartment offers 2 bedrooms, 2 bathrooms, spacious living and dining areas plus an open plan kitchen. Included in the price are the lights and home appliances, extras include A/C (&2600), summer ... [ask for more details!] (This Apartment is a 71<sup>2</sup> build.)